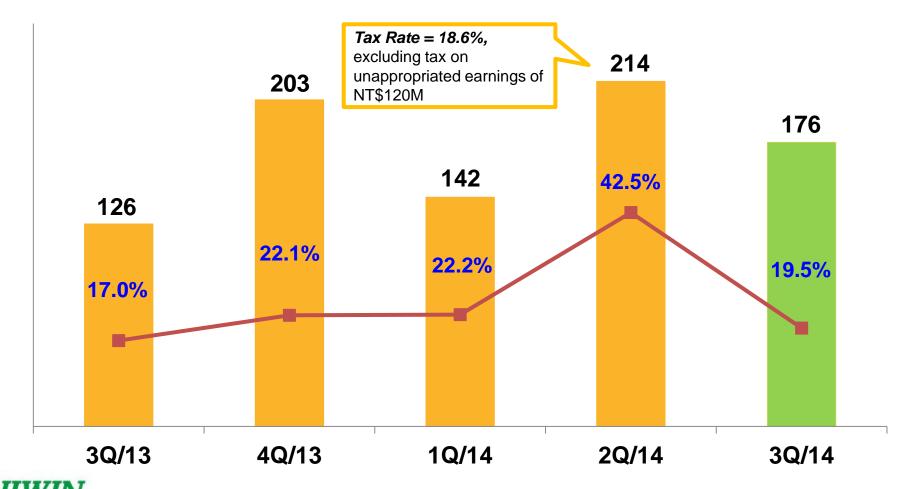

#### 1. Management Performance (10/12)

#### Tax & Effective Tax Rate

Unit: NT\$ million & %