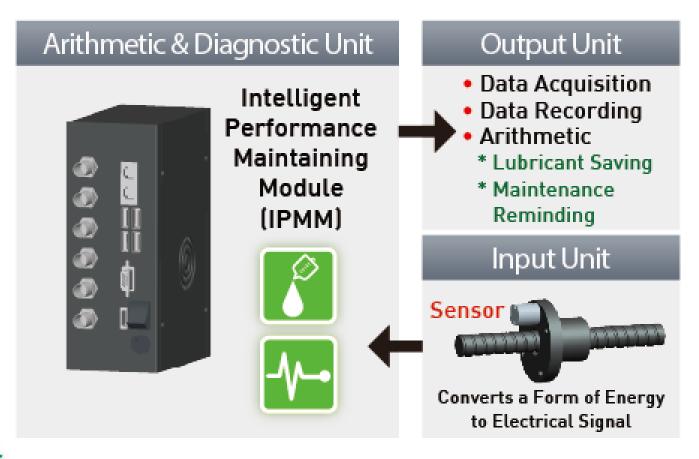

### 3. Product Brief Introduction (1/2)

- Next Generation Ballscrews Technology
  - Intelligent Performance Maintaining Module