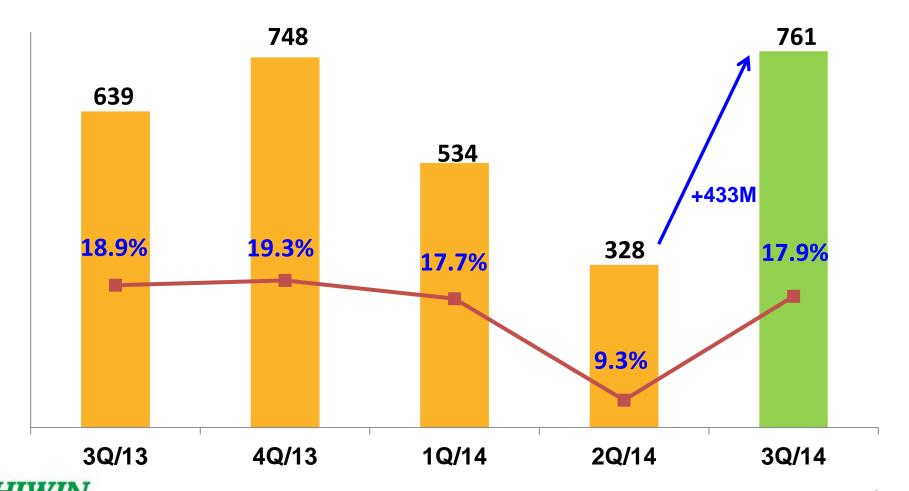

#### 1. Management Performance (11/12)

Net Income After Tax

Unit: NT\$ million & % of Sales