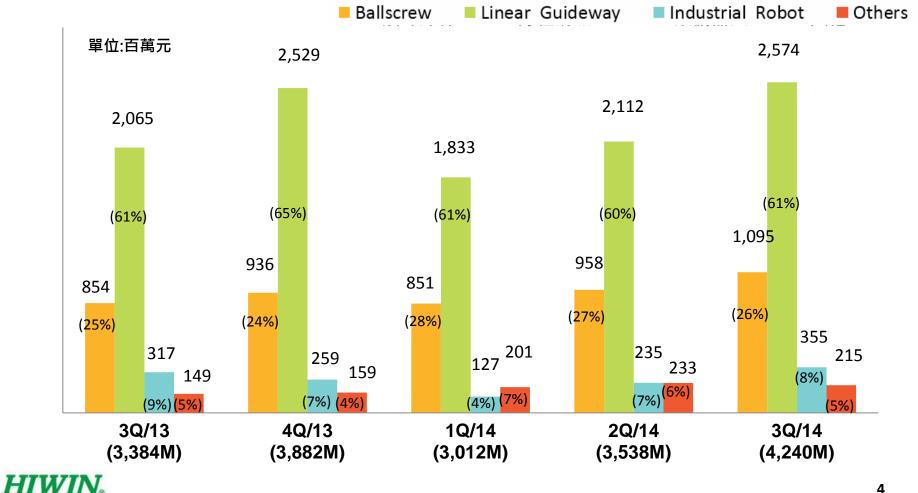

# Hiwin Technologies Corp.

Q3 2014

**Investor Conference** 

Mr. Leo Liao Associate Vice President November 17, 2014



### Agenda

- 1. Management Performance
- Honors and Awards
- 3. Product Brief Introduction



#### 1. Management Performance (1/12)

**Unit: NT\$ million** Sales



#### 1. Management Performance (2/12)

#### Sales by Products

Unit: NT\$ million



## 1. Management Performance (3/12)

#### Sales by Regions





### 1. Management Performance (4/12)

Gross Profit

Unit: NT\$ million & % of sales





#### 1. Management Performance (5/12)





### 1. Management Performance (6/12)

R&D Exp.

Unit: NT\$ million & % of sales





### 1. Management Performance (7/12)

Operating Profit

Unit: NT\$ million & % of Sales





#### 1. Management Performance (8/12)

Non-operating Gain (Loss)
58
58
FX Loss -79M
FX Gain 33M
-5





-0.2%

0.1%

3.0%

#### 1. Management Performance (9/12)

Net Income Before Tax

Unit: NT\$ million & % of sales





#### 1. Management Performance (10/12)

#### Tax & Effective Tax Rate

Unit: NT\$ million & %



#### 1. Management Performance (11/12)

Net Income After Tax

Unit: NT\$ million & % of Sales



#### 1.