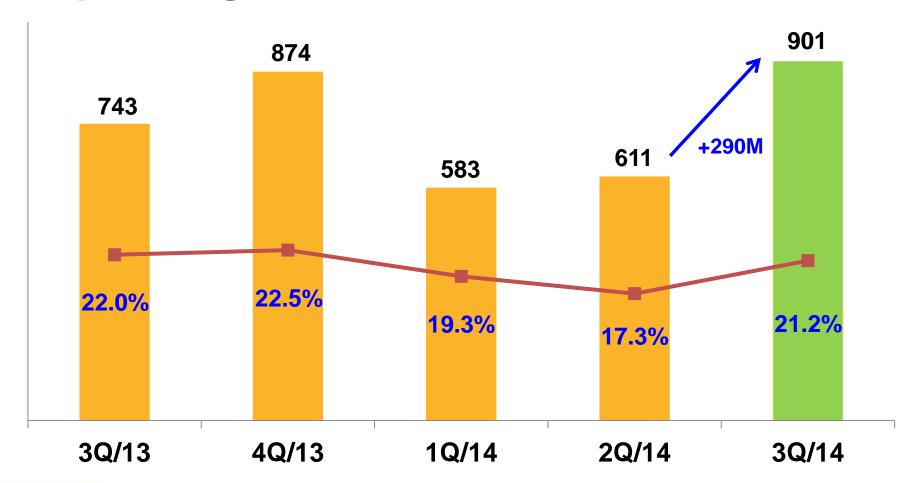

### 1. Management Performance (7/12)

Operating Profit

Unit: NT\$ million & % of Sales