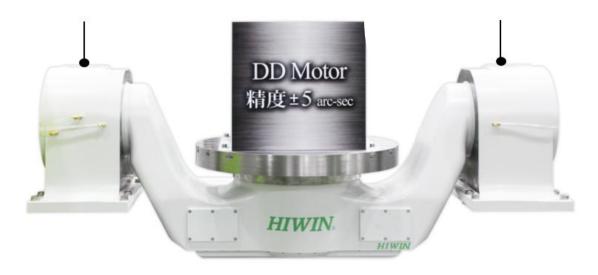

#### 3. Product Brief Introduction (2/2)

- Direct Drive CNC Tilting Rotary Table
  - High rigidity and symmetric mechanical design
  - Use direct drive motor
  - Use cross roller bearing