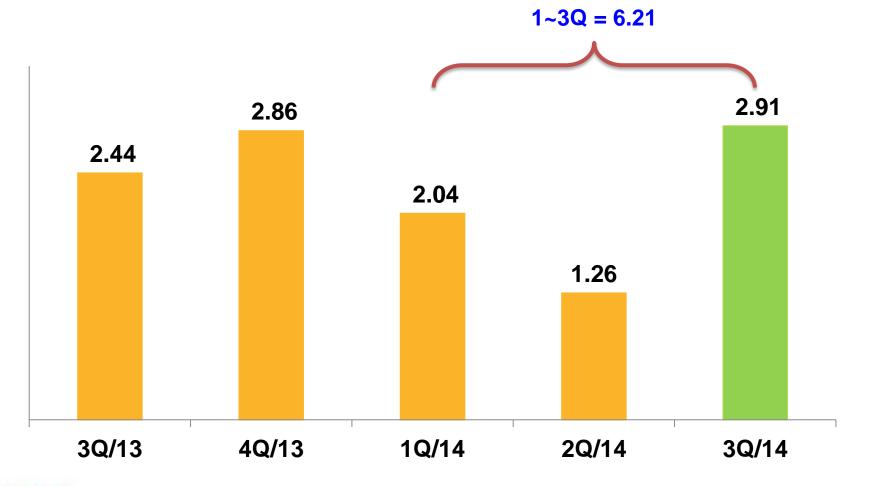

1. Management Performance (4/12)

Gross Profit

Unit: NT\$ million & % of sales





#### 1. Management Performance (5/12)





### 1. Management Performance (6/12)

R&D Exp.

Unit: NT\$ million & % of sales





### 1. Management Performance (7/12)

Operating Profit

Unit: NT\$ million & % of Sales





#### 1. Management Performance (8/12)

Non-operating Gain (Loss)
58
58
FX Loss -79M
FX Gain 33M
-5





-0.2%

0.1%

3.0%

#### 1. Management Performance (9/12)

Net Income Before Tax

Unit: NT\$ million & % of sales





#### 1. Management Performance (10/12)

#### Tax & Effective Tax Rate

Unit: NT\$ million & %



#### 1. Management Performance (11/12)

Net Income After Tax

Unit: NT\$ million & % of Sales



#### 1. Management Performance (12/12)

Earnings Per Share (EPS)

Unit: NT\$





#### 2. Honors and Awards (1/5)

- Taiwan Corporate Sustainability Awards Winner 2 awards
  - Outstanding Corporate Sustainability Report of the year
  - Social Inclusion Award





#### 2. Honors and Awards (2/5)

2014 Most Innovative Companies in Taiwan Award Winner





中華民國103年10月30日





#### 2. Honors and Awards (3/5)

• CE Marking of Hiwin Robotic Gait Training System was authorized.





#### 2. Honors and Awards (4/5)

2014 Japan International Machine Tool Fair (JIMTOF)





### 2. Honors and Awards (5/5)

2014 Taiwan International Machine Tool Show (TMTS)





### 3. Product Brief Introduction (1/2)

- Next Generation Ballscrews Technology
  - Intelligent Performance Maintaining Module





#### 3. Product Brief Introduction (2/2)

- Direct Drive CNC Tilting Rotary Table
  -