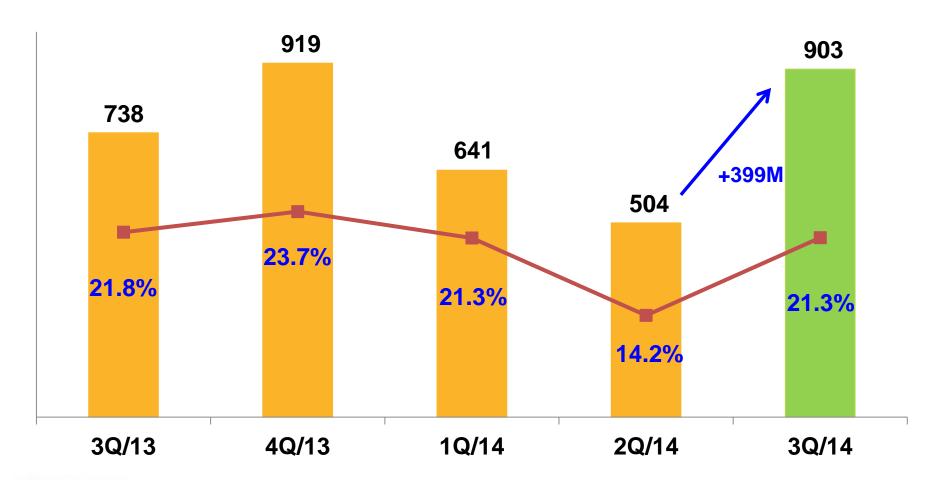

#### 1. Management Performance (9/12)

Net Income Before Tax

Unit: NT\$ million & % of sales