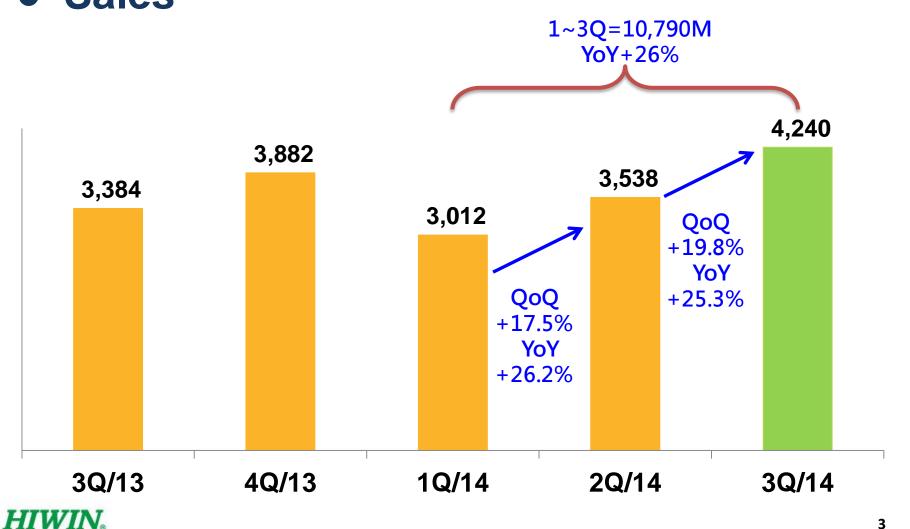

# Hiwin Technologies Corp.

Q3 2014

**Investor Conference** 

Mr. Leo Liao Associate Vice President November 17, 2014



### Agenda

- 1. Management Performance
- Honors and Awards
- 3. Product Brief Introduction



#### 1. Management Performance (1/12)

**Unit: NT\$ million** Sales



#### 1. Management Performance (2/12)

#### Sales by Products

Unit: NT\$ million



## 1. Management Performance (3/12)

#### Sales by Regions





### 1. Management Performance (4/12)

Gross Profit

Unit: NT\$ million & % of sales





#### 1. Management Performance (5/12)





### 1. Management Performance (6/12)

R&D Exp.

Unit: NT\$ million & % of sales





### 1. Management Performance (7/12)

Operating Profit

Unit: NT\$ million & % of Sales





#### 1. Management Performance (8/12)

Non-operating Gain (Loss)
58
58
FX Loss -79M
FX Gain 33M
-5





-0.2%

0.1%

3.0%

#### 1. Management Performance (9/12)

Net Income Before Tax

Unit: NT\$ million & % of sales





#### 1. Management Performance (10/12)

#### Tax & Effective Tax Rate

Unit: NT\$ million & %



#### 1. Management P