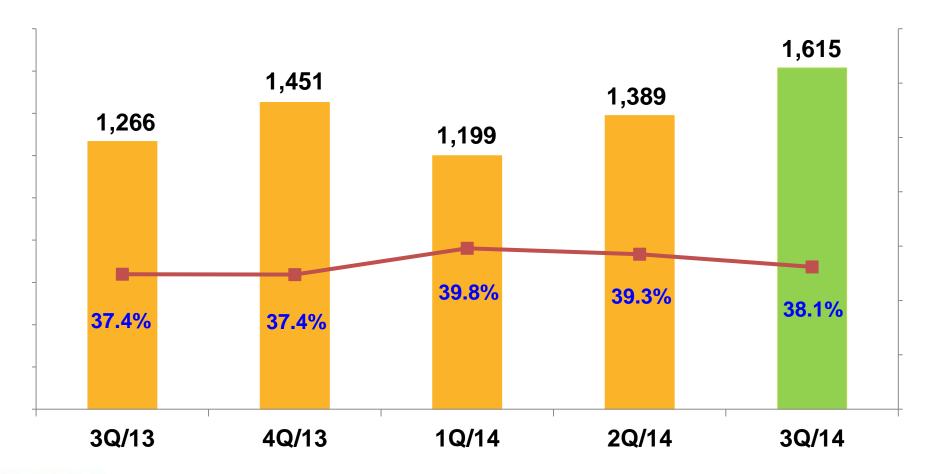

### 1. Management Performance (4/12)

Gross Profit

Unit: NT\$ million & % of sales